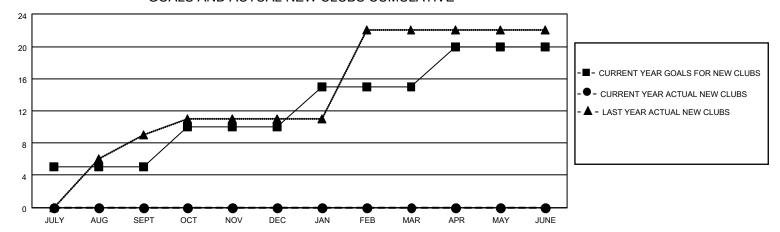

## GOALS AND ACTUAL NEW CLUBS CUMULATIVE

## MONTHLY MEMBERSHIP PROGRESS REPORT

LOCATION INDIA District 3233G1 Results as of: 2/28/2023

| Clubs RESULTS FOR 2022-2023 |   |   |    | Members RESULTS FOR 2022-2023 |    |    |     |
|-----------------------------|---|---|----|-------------------------------|----|----|-----|
|                             |   |   |    |                               |    |    |     |
| JULY/AUG/SEPT               | 5 | 0 | 10 | JULY/AUG/SEPT                 | 25 | 65 | 74  |
| OCT/NOV/DEC                 | 5 | 0 | 11 | OCT/NOV/DEC                   | 25 | 24 | 329 |
| JAN/FEB/MAR                 | 5 | 0 | 4  | JAN/FEB/MAR                   | 25 | 45 | 20  |
| APR/MAY/JUNE                | 5 | 0 | 0  | APR/MAY/JUNE                  | 0  | 0  | 0   |