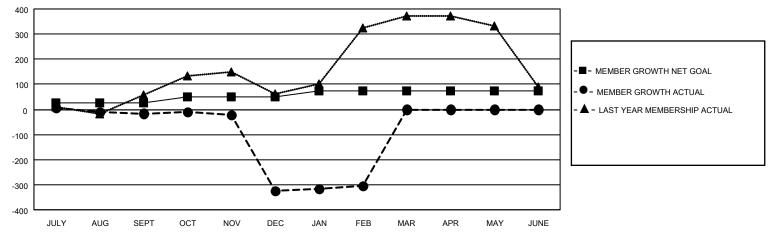

## GOALS AND ACTUAL MEMBERS CUMULATIVE

| DROPPED CLUBS: 25 |     | 40 CLUBS OF 200 ADDED 1 OR<br>MORE NEW MEMBERS | GENDER DISTRIBUTION                 |                |  |
|-------------------|-----|------------------------------------------------|-------------------------------------|----------------|--|
|                   |     | MORE NEW MEMBERS                               | MALE                                | 1,993 (61.68%) |  |
|                   |     |                                                | FEMALE                              | 1,238 (38.32%) |  |
| DROPPED MEMBERS   |     |                                                | NON BINARY                          | 0 (0.00%)      |  |
|                   |     |                                                | PREFER NOT TO ANSWER                | 0 (0.00%)      |  |
| DECEASED          | 5   |                                                |                                     |                |  |
| CLUB CANCELLED    | 240 | CLICK HERE FOR CUMULATIVE                      | TOTAL FAMILY UNIT MEMBERS 1,602     |                |  |
| OTHER             | 178 | MEMBERSHIP DATA                                |                                     |                |  |
| TOTAL             | 423 |                                                | FAMILY MEMBERS PAYING HALF DUES 988 |                |  |
|                   |     |                                                |                                     |                |  |

## MONTHLY MEMBERSHIP PROGRESS REPORT

LOCATION INDIA District 3233G1 Results as of: 2/28/2023

| Clubs RESULTS FOR 2022-2023 |   |   |    | Members RESULTS FOR 2022-2023 |    |    |     |
|-----------------------------|---|---|----|-------------------------------|----|----|-----|
|                             |   |   |    |                               |    |    |     |
| JULY/AUG/SEPT               | 5 | 0 | 10 | JULY/AUG/SEPT                 | 25 | 65 | 74  |
| OCT/NOV/DEC                 | 5 | 0 | 11 | OCT/NOV/DEC                   | 25 | 24 | 329 |
| JAN/FEB/MAR                 | 5 | 0 | 4  | JAN/FEB/MAR                   | 25 | 45 | 20  |
| APR/MAY/JUNE                | 5 | 0 | 0  | APR/MAY/JUNE                  | 0  | 0  | 0   |